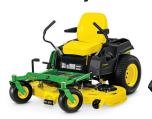

#### Features include

Accel Deep™ Mower Deck, 25 hp,\*\* Briggs & Stratton Cyclonic Engine

7540M

\$110<sub>/MONTH</sub>

48" DECK \$**4,799** 

54" DECK \$5,099 62" DECK \$5,499

Features include

Accel Deep™ Mower Deck, 24 hp,\*\* Kawasaki Engine Z535R

\$133<sub>/MONTH</sub>

\$5,799