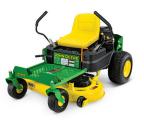

# 4.9% FOR 48 MONTHS\*

Z335E

\$57/MONTH

\$2,499



#### Features include

42" Accel Deep™ Mower Deck, 20 hp,\*\* Briggs & Stratton Intek Engine Z355E

\$67<sub>MONTH</sub>

\$2,999



#### Features include

48" Accel Deep™ Mower Deck, 22 hp,\*\* Briggs & Stratton Intek Engine Z525E

\$90<sub>/MONTH</sub>

48" DECK \$3,899

54" DECK \$3,999



#### Features include

Accel Deep™ Mower Deck, 22 hp,\*\* Briggs & Stratton Extended Life Series Z535M

\$101<sub>/MONTH</sub>

48" DECK \$**4,399** 

54" DECK \$**4,599** 



#### Features include

Accel Deep™ Mower Deck, 25 hp,\*\* Briggs & Stratton Cyclonic Engine

7540M

\$110<sub>/MONTH</sub>

48" DECK \$**4,799** 

54" DECK \$5,099 62" DECK \$5,499



Features include

Accel Deep™ Mower Deck, 24 hp,\*\* Kawasaki Engine Z535R

\$133<sub>/MONTH</sub>

\$5,799



#### Features include

54" Accel