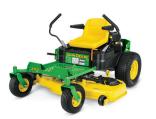

#### Features include

42" Accel Deep™ Mower Deck, 20 hp,\*\* Briggs & Stratton Intek Engine Z355E

\$67<sub>MONTH</sub>

\$2,999