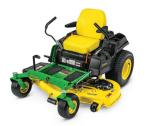

#### Features include

48" Accel Deep™ Mower Deck, 22 hp,\*\* Briggs & Stratton Intek Engine Z525E

\$90<sub>/MONTH</sub>

48" DECK \$3,899

54" DECK \$3,999

#### Features include

Accel Deep™ Mower Deck, 22 hp,\*\* Briggs & Stratton Extended Life Series Z535M

\$101<sub>/MONTH</sub>

48" DECK \$**4,399** 

54" DECK \$**4,599** 