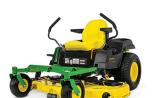

# 4.9% FOR 48 MONTHS\*

Z335E

\$57/MONTH

\$2,499

#### Features include

42" Accel Deep™ Mower Deck, 20 hp,\*\* Briggs & Stratton Intek Engine Z355E

\$67<sub>MONTH</sub>

\$2,999