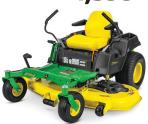

#### Features include

Accel Deep™ Mower Deck, 22 hp,\*\* Briggs & Stratton Extended Life Series Z535M

\$101<sub>/MONTH</sub>

48" DECK \$**4,399** 

54" DECK \$**4,599** 