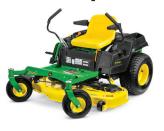

#### Features include

48" Accel Deep™ Mower Deck, 22 hp,\*\* Briggs & Stratton Intek Engine Z525E

\$90<sub>/MONTH</sub>

48" DECK \$3,899

54" DECK \$3,999